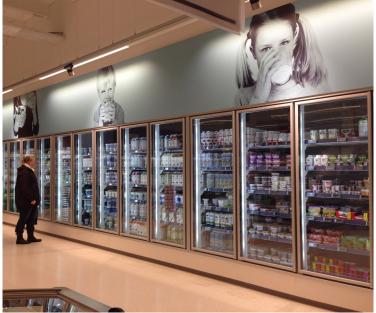

## **CISAPLAST MULTIDECK & COLDROOM FREEZER DOORS**

There are many, many options available; full height, half height, colours, profiles, handles the choice is endless!

All these different options use the same energy saving properties we have developed using our highly skilled and knowledgeable technicians!

Through constant innovation Cisaplast LT doors have stayed at the very pinnacle of the glass door for frozen food.

The latest energy saving doors have no heaters and yet still provide the optimum display of the products on sale.

These energy saving doors can be used on new cases or retro fitted to existing cases.

There are rapid payback times when these doors are retro fitted and many of the major supermarkets in the UK have completed this type of project.

When it comes to doors for refrigeration there is no finer or more technically advanced product than those designed and built by Cisaplast.

Combining the superior construction of the profiles with the energy saving Ultrabright coating and specially engineered LED lighting producing huge savings, good for profit and good for the environment.