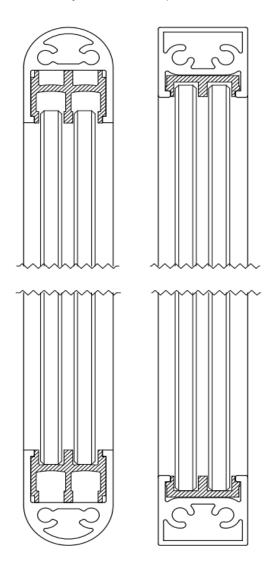

## SINGLE GLAZED SLIDING DOORS

Showmaster single glazed sliding door profiles are provided from our well known partner from Germany, Vieler International. They can be supplied with a rounded or a square frame and with the option of the glass/perspex fixed in, or the removable type (only on the rounded shape).

They are ideal for the back of counters and help to conserve energy and reduce cold or heat loss.

The aluminium profile is beautifully engineered as you would expect from Vieler.

- Slim aluminium frame only 25.4mm depth
- Made from recyclable aluminium
- Easy clean plastic door runner
- Doors removed easily for cleaning
- Glass or perspex 6mm doors available
- Standard finish anodised silver
- Super strong construction
- Mirror backed film available enhancing the product display
- Made to measure to your dimensions
- Optional mounting shoe