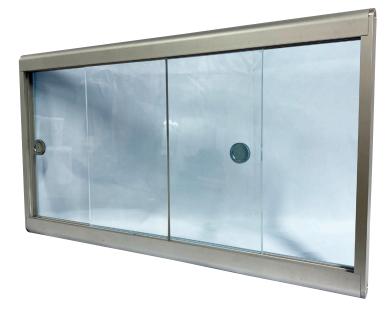

## SINGLE GLAZED SLIDING DOORS

Showmaster single glazed sliding door profiles are provided from our well known partner from Germany, Vieler International. They can be supplied with a rounded or a square frame and with the option of the glass/perspex fixed in, or the removable type (only on the rounded shape).

They are ideal for the back of counters and help to conserve energy and reduce cold or heat loss.

The aluminium profile is beautifully engineered as you would expect from Vieler.

- Slim aluminium frame only 25.4mm depth
- Made from recyclable aluminium
- Easy clean plastic door runner
- Doors removed easily for cleaning
- Glass or perspex 6mm doors available
- Standard finish anodised silver
- Super strong construction
- Mirror backed film available enhancing the product display
- Made to measure to your dimensions
- Optional mounting shoe