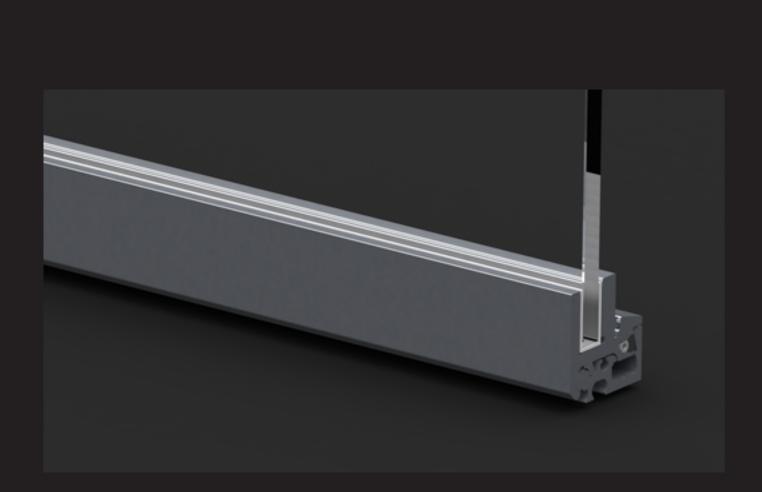

Type 120 Series 100 (without struts)

## **Product characteristics**

- tilt-forward hardware for assembly on top of counter
- small dimensions 35 x 35 mm
- force-limited locking
- adjustable front glass
- for front glass 6 mm and 8 mm
- glass height up to 500 mm
- integrated upright price tag
- removable glass front
  assembly of heating cable possible