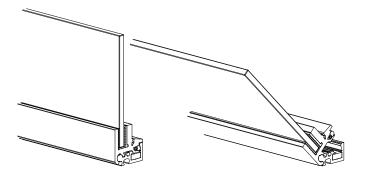

#### **Opening of front glass**

### Tilting of front glass

Degree of tilting adjustable by strikers.