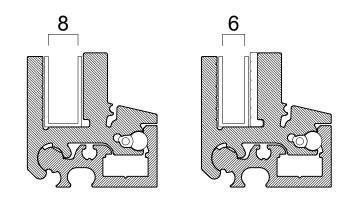

#### Length relations for hardware sections:

Length front glass [mm] = length glass clamp profile [mm] – 1 mm on each side Length glass clamp profile [mm] = length base profile [mm] – 2 mm

#### Front glass:

When mounting the glass into the glass clamps profile please make sure to tighten the screws with 1.0-1.2 Nm. We recommend using tempered safety glass.

Please note that we assume no warranty on the glasses.