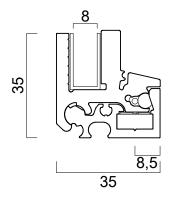

Type 120 Series 100 (without struts)





## **Product characteristics**

- tilt-forward hardware for assembly on top of counter
- small dimensions 35 x 35 mm
- force-limited locking
- adjustable front glass
- for front glass 6 mm and 8 mm
- glass height up to 500 mm
- integrated upright price tag
- removable glass front
  assembly of heating cable possible







# **Planning information**



#### **Opening of front glass**





### Tilting of front glass



Degree of tilting adjustable by strikers.

#### Assembly

Drill position of base profile:



# VIELER

#### Adjustment of locking force:

Plastic rod 054.0650.086.0100:

Use approx. 2 pieces with 1000 mm hardware length. The more pieces are inserted, the higher is the locking force.



#### Length relations for hardware sections:

Length front glass [mm] = length glass clamp profile [mm] – 1 mm on each side Length glass clamp profile [mm] = length base profile [mm] – 2 mm

#### Front glass:

When mounting the glass into the glass clamps profile please make sure to tighten the screws with 1.0-1.2 Nm. We recommend using tempered safety glass.

Please note that we assume no warranty on the gla