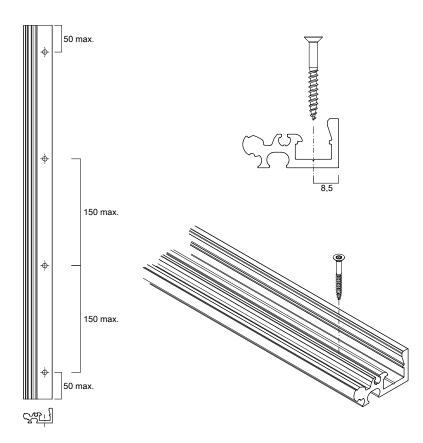

Type 120 Series 100 (without struts)





## **Product characteristics**

- tilt-forward hardware for assembly on top of counter
- small dimensions 35 x 35 mm
- force-limited locking
- adjustable front glass
- for front glass 6 mm and 8 mm
- glass height up to 500 mm
- integrated upright price tag
- removable glass front
  assembly of heating cable possible







# **Planning information**



#### **Opening of front glass**





### Tilting of front glass



Degree of tilting adjustable by strikers.

#### Assembly

Drill position of base profile:



# VIELER

#### Adjustment of locking force:

Plastic rod 054.0650.086.0100:

Use approx. 2 pieces with 1000 mm hardware length. The more pieces are inserted, the higher is the locking force.



#### Length relations for hardware sections:

Length front glass [mm] = length glass clamp profile [mm] – 1 mm on each side Length glass clamp profile [mm] = length base profile [mm] – 2 mm

#### Front glass:

When mounting the glass into the glass clamps profile please make sure to tighten the screws with 1.0-1.2 Nm. We recommend using tempered safety glass.

Please note that we assume no warranty on the glasses.



| Type 120<br>Picture |