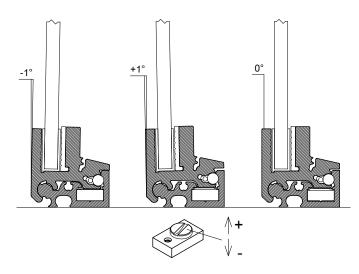

Type 120 Series 100 (without struts)





## **Product characteristics**

- tilt-forward hardware for assembly on top of counter
- small dimensions 35 x 35 mm
- force-limited locking
- adjustable front glass
- for front glass 6 mm and 8 mm
- glass height up to 500 mm
- integrated upright price tag
- removable glass front
  assembly of heating cable possible







# **Planning information**



#### **Opening of front glass**





### Tilting of front glass



Degree of tilting adjustable by strikers.

#### Assembly

Drill position of base profile:



# VIELER

#### Adjustment of locking force:

Plastic rod 054.0650.086.0100:

Use approx. 2 pieces with 1000 mm hardware length. The more pieces are inserted, the higher is the locking force.



#### Length relations for hardware sections:

Length front glass [mm] = length glass clamp profile [mm] – 1 mm on each side Length glass clamp profile [mm] = length base profile [mm] – 2 mm

#### Front glass:

When mounting the glass into the glass clamps profile please make sure to tighten the screws with 1.0-1.2 Nm. We recommend using tempered safety glass.

Please note that we assume no warranty on the glasses.



| Type 120<br>Picture |