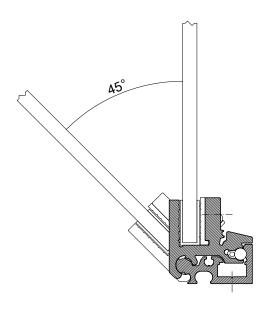

#### **Opening of front glass**

### Tilting of front glass

Degree of tilting adjustable by strikers.