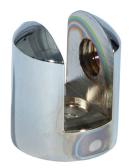

## **GLASS ACCESSORIES**

Showmaster chrome glass holders for 6mm, 8mm and 10mm glass. Finished in silver.

6mm glass

6mm aluminium anodised glass channel available in any length.

Silver plastic edging strip available in both 6mm and 10mm for extra protection to the edge of any glass area normally accepted as the weakest point on any glass. The silver plastic strips are suitable for both hot and cold display cases and the strips fit tightly on to the glass to prevent any dirt traps. They can be supplied from stock in any length up to 3000mm.