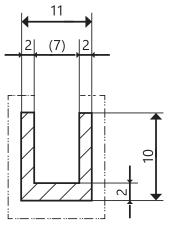

## **GLASS ACCESSORIES**

Showmaster chrome glass holders for 6mm, 8mm and 10mm glass. Finished in silver.

6mm glass

6mm aluminium anodised glass channel available in any length.

Silver plastic edging strip available in both 6mm and 10mm for extra protection to the edge of any glass area normally accepted as the weakest point on any glass. The silver plastic strips are suitable for both hot and cold display cases and the strips fit tightly on to the glass to prevent any dirt traps. They can be supplied from stock in any length up to 3000mm.