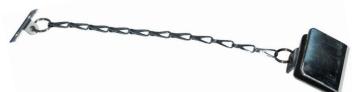

Glass safety chains are made from high grade stainless steel chain and coupled to a chrome bracket and fixing point. They can be made to any length required and are readily available. They are used with 6mm glass which fits all of our curved glass options.