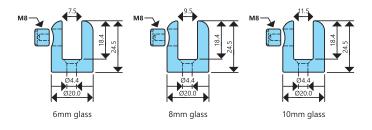

## **GLASS ACCESSORIES**

Showmaster chrome glass holders for 6mm, 8mm and 10mm glass. Finished in silver.

6mm glass

6mm aluminium anodised glass channel available in any length.

Silver plastic edging strip available in both 6mm and 10mm for extra protection to the edge of any glass area normally accepted as the weakest point on any glass. The silver plastic strips are suitable for both hot and cold display cases and the strips fit tightly on to the glass to prevent any dirt traps. They can be supplied from stock in any length up to 3000mm.