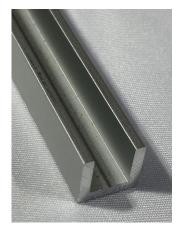

## **GLASS ACCESSORIES**

Showmaster chrome glass holders for 6mm, 8mm and 10mm glass. Finished in silver.

6mm glass

6mm aluminium anodised glass channel available in any length.

Silver plastic edging strip available in both 6mm and 10mm for extra protection to the edge of any glass area normally accepted as the weakest point on any glass. The silver plastic strips are suitable for both hot and cold display cases and the strips fit tightly on to the glass to prevent any dirt traps. They can be supplied from stock in any length up to 3000mm.